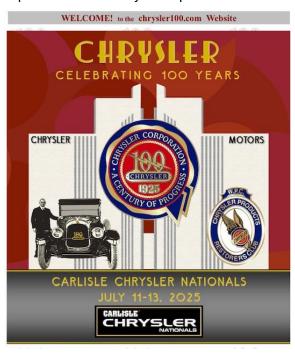

A super event coming this summer is a celebration of the 100<sup>th</sup> Anniversary of the founding of the Chrysler Corporation. To memorialize this event, the *Chryslers at Carlisle* group (Carlisle PA) has reached out to all the major Chrysler Car Clubs (the Walter P Chrysler Club, The National DeSoto Club. The Airflow Club of America, the Plymouth Owners Club, to name a few) to try to get an example of every Chrysler model ever manufactured, at this historic event. For those that have attended the *Chryslers at Carlisle* event in the past, you know that everything they do is first class! I expect this 2025 show to be a step above. I know a few of us in the Club are making plans as I'm positive there will be some exceptional examples of rarely seen Chrysler Products from all eras. Discount tickets are currently offered online (Google 'Chryslers at Carlisle' & 'chrysler100.com' for details). Please remember, as with most of these major shows, get info & book your lodging as soon as possible since most local lodgings sell out quickly. The show (also listed in our Event Calendar in this newsletter) is July 11-13, 2025. Please contact me if you have questions and I'll try to help. *tvk* 