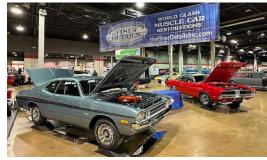

<><><><><><><>

IMC Member Rick Zimmerman!

Member Jay Williamson's Chrysler 300F. Feature coming soon!

A few cool cars from the Muscle Car and Corvette Nationals Show in Chicago last November:

Our friends at The Finer Details, Danville IN.