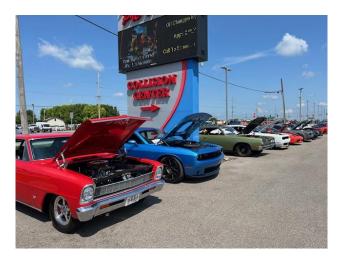

# Fletcher Chrysler/IMC Cruise-in for JDRF, July 13, 2024.

The Fletcher Cruise-In had great weather, though a bit hot, so the turn-out was outstanding. Around 85 cars & trucks registered, and a number of cool wheels just stopped in, checked out the field and motored on so I sure we had at least a hundred interesting vehicles on the property over the course of the show. That doesn't count

the number of classics in the Fletcher collection or their new Chargers, Challenger and hot Ram & Jeep models on Fletcher's lot.

The food was great, DJ music was exceptional, wonderful friends, cute little puppies... we had it all! We were fortunate to have JDRF's Child Ambassador, 12-year-old Lillian and her mother Courtney attend along with JDRF/Breakthrough T1D Representative Jessie Stover. And the best part was that this event raised over \$2,000 for Breakthrough T1D!