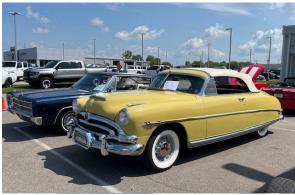

# Wanamaker Old Settlers Day Show June 30, 2024. Photos from Jeff Platzer:

<><><><><><>

# Fletcher Chrysler/IMC Cruise-in for JDRF, July 13, 2024.

The Fletcher Cruise-In had great weather, though a bit hot, so the turn-out was outstanding. Around 85 cars & trucks registered, and a number of cool wheels just stopped in, checked out the field and motored on so I sure we had at least a hundred interesting vehicles on the property over the course of the show. That doesn't count