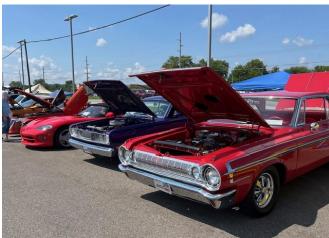

# Fletcher Chrysler/IMC Cruise-in for JDRF, July 13, 2024.

The Fletcher Cruise-In had great weather, though a bit hot, so the turn-out was outstanding. Around 85 cars & trucks registered, and a number of cool wheels just stopped in, checked out the field and motored on so I sure we had at least a hundred interesting vehicles on the property over the course of the show. That doesn't count

the number of classics in the Fletcher collection or their new Chargers, Challenger and hot Ram & Jeep models on Fletcher's lot.

The food was great, DJ music was exceptional, wonderful friends, cute little puppies... we had it all! We were fortunate to have JDRF's Child Ambassador, 12-year-old Lillian and her mother Courtney attend along with JDRF/Breakthrough T1D Representative Jessie Stover. And the best part was that this event raised over \$2,000 for Breakthrough T1D!