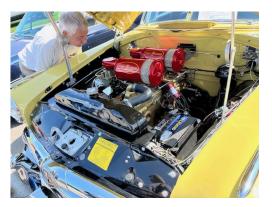

# Fletcher Chrysler/IMC Cruise-in for JDRF, July 13, 2024.

The Fletcher Cruise-In had great weather, though a bit hot, so the turn-out was outstanding. Around 85 cars & trucks registered, and a number of cool wheels just stopped in, checked out the field and motored on so I sure we had at least a hundred interesting vehicles on the property over the course of the show. That doesn't count

the number of classics in the Fletcher collection or their new Chargers, Challenger and hot Ram & Jeep models on Fletcher's lot.

The food was great, DJ music was exceptional, wonderful friends, cute little puppies... we had it all! We were fortunate to have JDRF's Child Ambassador, 12-year-old Lillian and her mother Courtney attend along with JDRF/Breakthrough T1D Representative Jessie Stover. And the best part was that this event raised over \$2,000 for Breakthrough T1D!