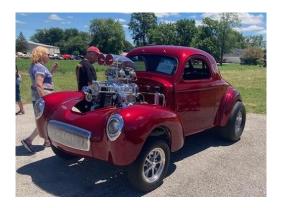

# Wanamaker Old Settlers Day Show June 30, 2024. Photos from Jeff Platzer:

<><><><><><>