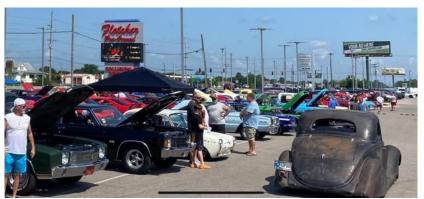

# Fletcher Chrysler/IMC Cruise-in for JDRF, July 13, 2024.

The Fletcher Cruise-In had great weather, though a bit hot, so the turn-out was outstanding. Around 85 cars & trucks registered, and a number of cool wheels just stopped in, checked out the field and motored on so I sure we had at least a hundred interesting vehicles on the property over the course of the show. That doesn't count

the number of classics in the Fletcher collection or their new Chargers, Challenger and hot Ram & Jeep models on Fletcher's lot.

The food was great, DJ music was exceptional, wonderful friends, cute little puppies... we had it all! We were fortunate to have JDRF's Child Ambassador, 12-year-old Lillian and her mother Courtney attend along with JDRF/Breakthrough T1D Representative Jessie Stover. And the best part was that this event raised over \$2,000 for Breakthrough T1D!

A few shots from the July 13 Fletcher Cruise-In:

<><><><><><><><><>