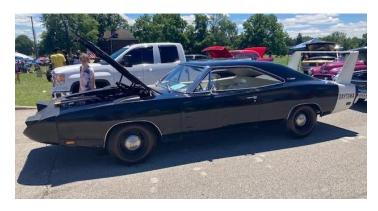

# Wanamaker Old Settlers Day Show June 30, 2024. Photos from Jeff Platzer:

<><><><><><>