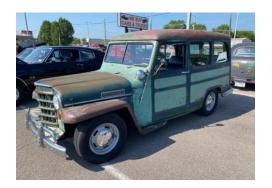

# Chryslers at Carlisle July 12-14, 2024

Another event this past weekend included the Chryslers at Carlisle (Pennsylvania) Event which is a huge show & a must-see at some point. A few current or past IMC members attended this year & brought back awards. Mike Leyes won a Third Place in his class with his '69-1/2 440-6BBL Road Runner as did former Club VP Kent Wallace in his '67 Coronet R/T Convertible. Congrats guys!

A few other unique vehicles at Carlisle this year:

Have a funny story to share with the group? Please let me know! *Editor* 

**August 2024 Birthdays:** 

Dorinda Crawmer 8-5 Elaine Thomas 8-6 Steve Claycomb 8-11 Sam Willard 8-14